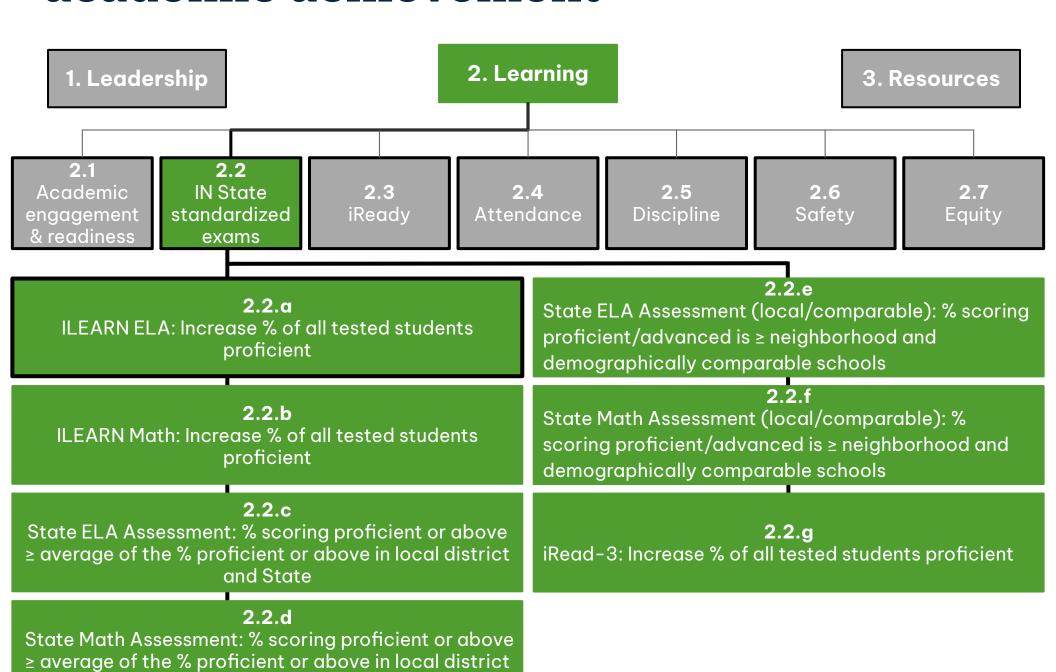

## Recall: We defined KPIs to assess academic achievement

and State

## Zone and school strategies also need to align for student outcomes