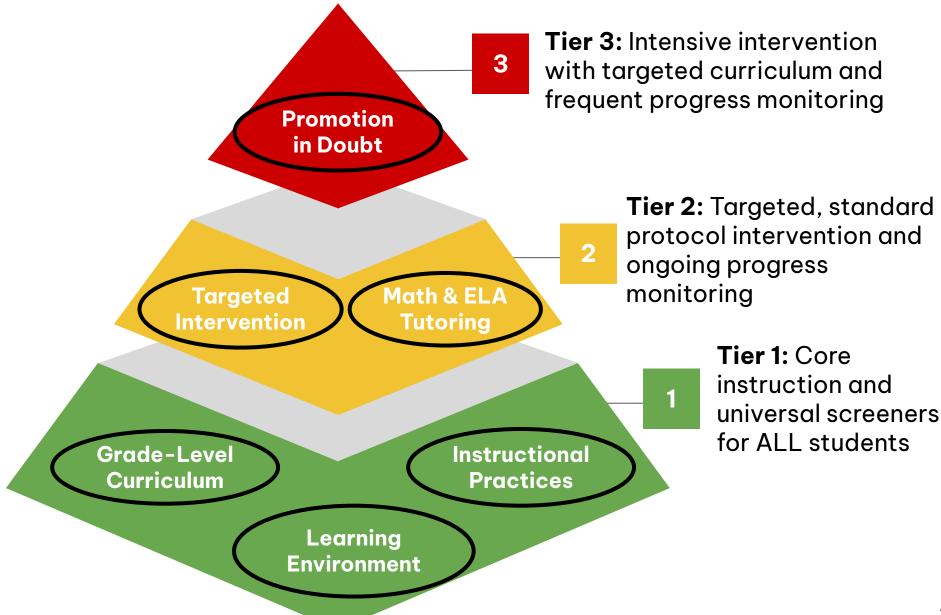

MTSS for Academics

Curriculum & Instruction (what all students get-core)

Tutoring and Intervention (what some students get-targeted)

Promotion in Doubt (what few students get-individualized)

#### **Targeted Intervention**

#### **Tutoring**

#### **Promotion in Doubt**

Schools have intervention blocks built into their schedules.

Students work in small groups differentiated by need to target specific skills to develop (e.g., phonics).

Tutoring has launched across elementary schools, offering additional time to consolidate grade-level standards.

Students receive increased opportunities for instruction, practice and feedback while targeting skill gaps that may exist.

In grades 3-5:

- Math is 1:1, virtual setting
- ELA is 1:5, virtual small group setting

Promotion in Doubt (PiD) is an intervention process focused on partnering with families to co-create an action plan for improvement.

Designing customized supports for actions at home and school, families and teachers work together to improve outcomes.