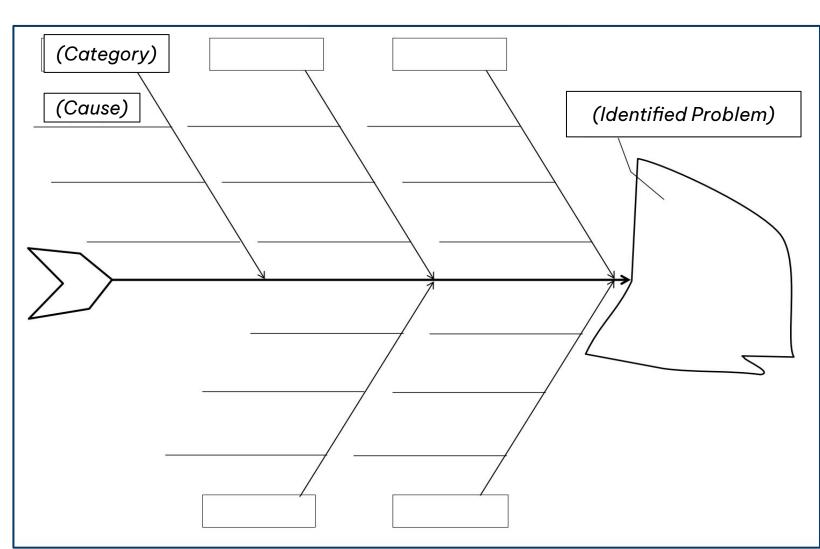

# The Fishbone Protocol is one process to dig into a problem and identify root causes

Root Cause Analysis

## The "Five Whys" tool to identify root causes and inform strategies

#### Define the problem (problem statement)

Grade 3-5 student proficiency with grade-level ELA standards (% ILEARN)

#### Why is it happening? (Conditions the school can control)

1. Students don't engage in lessons

Why?

2. Students are not clear on the learning

Why?

3. Learning targets are not communicated

Why?

4. Teachers do not have a deep understanding of learning targets

Why?

5a. Teachers have not been trained to unpack the standards

5b. We do not use accountability structures for teacher PLCs to ensure time is routinely spent on unpacking what students need to know and be able to do

Root Cause Analysis