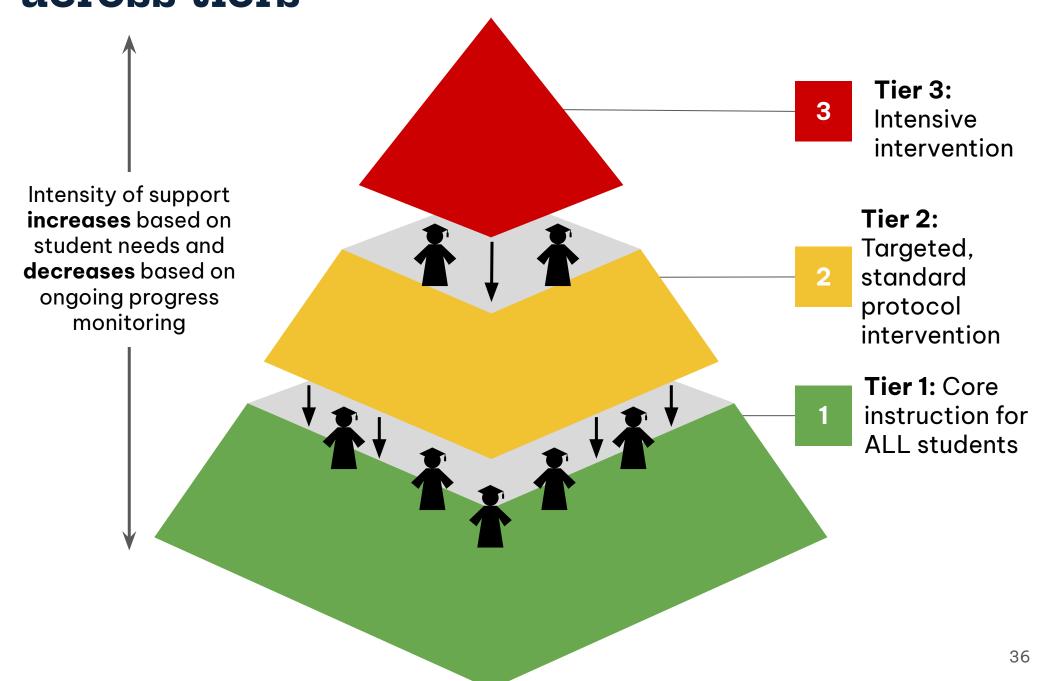

## Data measures student movement across tiers

# Based on Tier, students receive academic supports beyond core instruction

## Supporting students with academic needs beyond core instruction