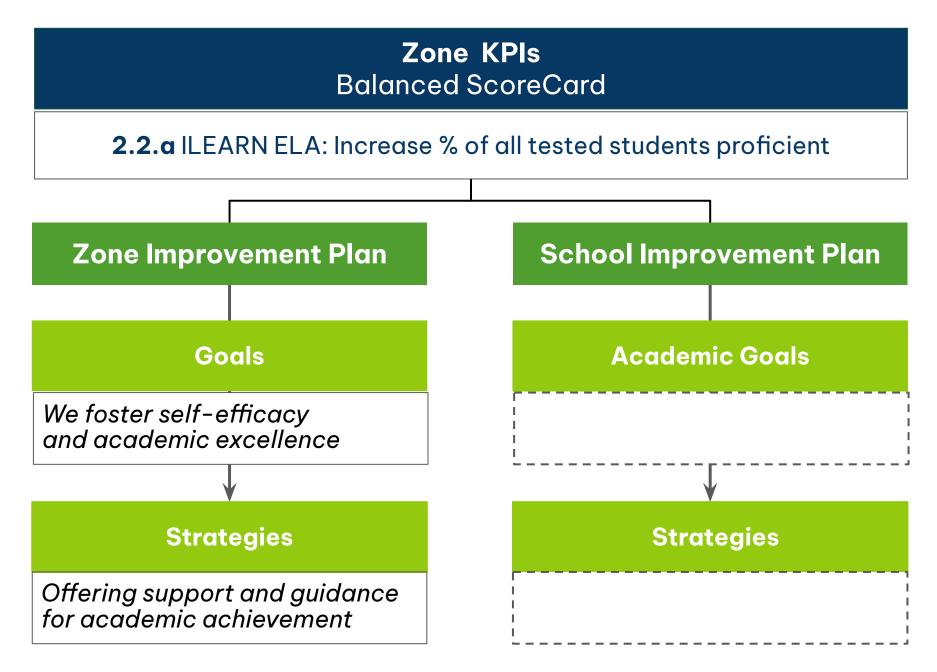

## Recall: We defined KPIs to assess academic achievement

and State

## Zone and school strategies also need to align for student outcomes

#### School Improvement Plan Process

Data review to identify "what is the problem?"

Root cause analysis to answer "why does the problem exist?"

SIP to map out "what are we going to do about the problem and how will we know if it is working?"