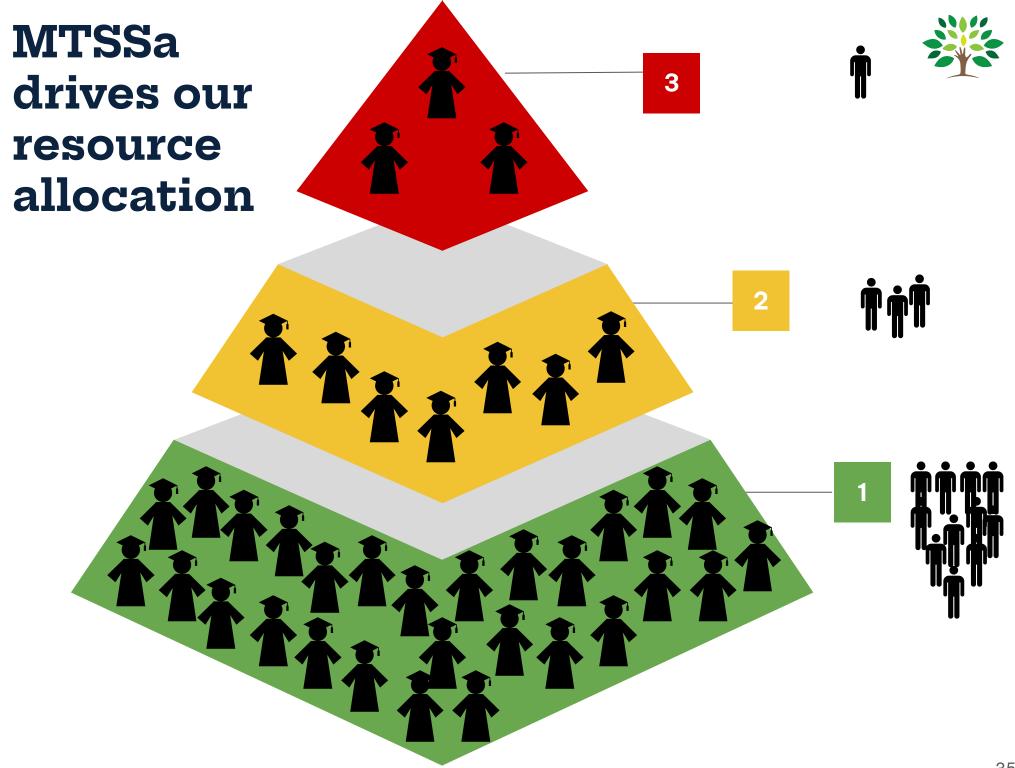

## A Multi-tiered System supports students with the intensity they need

Data from universal assessments

(iReady, DIBELS)

Ţ

Identifying students who need more than instruction and what students need

Tiered Instruction & Intervention

MTSS for Academics

Curriculum & Instruction (what all students get-core)

Tutoring and Intervention (what some students get-targeted)

Promotion in Doubt (what few students get-individualized)

## Data measures student movement across tiers