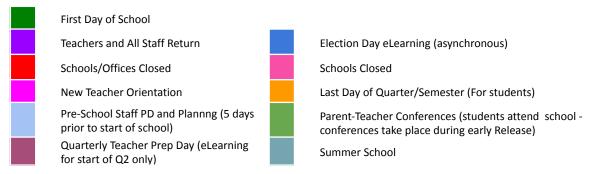

# **Color Key**

## **Significant Dates**

May 30

May 31

June 3

June 19

| New Teacher Orientation                                                              |
|--------------------------------------------------------------------------------------|
| First Day for Teachers                                                               |
| District Professional Learning Day                                                   |
| First Day of School for Students                                                     |
| Labor Day                                                                            |
| Fall Break                                                                           |
| Q2 Teacher Prep Day (Q2 first day - elearning for students)                          |
| Parent/Teacher Conferences (during Early Release)                                    |
| Election Day/eLearning (asynchronous)                                                |
| Thanksgiving Holiday                                                                 |
| Winter Break                                                                         |
| Q3 Teacher Prep Day                                                                  |
| Parent/Teacher Conferences (during Early Release)                                    |
|                                                                                      |
| Dr. Martin Luther King, Jr Day                                                       |
| Dr. Martin Luther King, Jr Day<br>Presidents Day                                     |
| - · · · · · · · · · · · · · · · · · · ·                                              |
| Presidents Day                                                                       |
| Presidents Day Q4 Teacher Prep Day                                                   |
| Presidents Day Q4 Teacher Prep Day Parent/Teacher Conferences (during Early Release) |
|                                                                                      |

**Last Day Students** 

Juneteenth (observed)

Parent/Teacher Conferences (during Early Release)

Teacher Record Day/Last Day Teachers